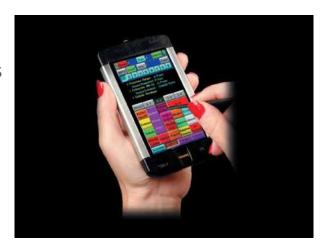

## **SPIN PAD handy terminal**

Many customers have specific orders about the drinks and the food that they want served. This restaurant EPOS system allows you to send exact orders so that the food is prepared quickly and according to the specifications of the customer. You can also program the PI Handy to do upsells and recommend specific dishes at the restaurant. Ultimately, it all boils down to a massive increase in cost savings for your restaurant and a much higher turnover.

## **Features**

- Order taking at the customer's table
- Dallas key reader for access to manager functions
- Quick and intuitive input of order and comments etc.
- Immediate sending of drinks to the bar and food to the kitchen
- Everything is automatically billed
- Bill printing, splitting and transfers all from hand held
- Colour coded table plan view status of all tables in real time
- Receive message and stock alerts from the kitchen
- Send and receive messages between handys