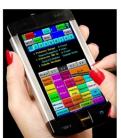

## **SPIN PAD handy terminal**

Many customers have specific orders about the drinks and the food that they want served. This restaurant EPOS system allows you to send exact orders so that the food is prepared quickly and according to the specifications of the customer. You can also program the PI Handy to do upsells and recommend specific dishes at the restaurant. Ultimately, it all boils down to a massive increase in cost savings for your restaurant and a much higher turnover.

## **Features**

- Order taking at the customer's table
- Dallas key reader for access to manager functions
- Quick and intuitive input of order and comments etc.
- Immediate sending of drinks to the bar and food to the kitchen
- Everything is automatically billed
- Bill printing, splitting and transfers all from hand held
- Colour coded table plan view status of all tables in real time
- Receive message and stock alerts from the kitchen
- Send and receive messages between handys