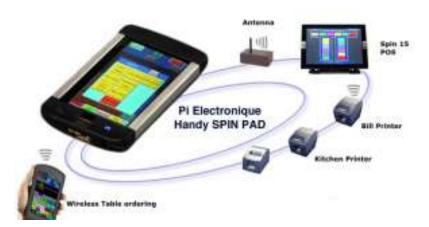

## **SPIN PAD handy terminal**

Many customers have specific orders about the drinks and the food that they want served. This restaurant EPOS system allows you to send exact orders so that the food is prepared quickly and according to the specifications of the customer. You can also program the PI Handy to do upsells and recommend specific dishes at the restaurant. Ultimately, it all boils down to a massive increase in cost savings for your restaurant and a much higher turnover.

## **Features**

- Order taking at the customer's table
- Dallas key reader for access to manager functions
- Quick and intuitive input of order and comments etc.
- Immediate sending of drinks to the bar and food to the kitchen
- Everything is automatically billed
- Bill printing, splitting and transfers all from hand held
- Colour coded table plan view status of all tables in real time
- Receive message and stock alerts from the kitchen
- Send and receive messages between handys

## **Specifications**

- Microprocessor with immediate start.
- Large color touch screen, more than any traditional PDA.
- Integrated design for professional use, multiroom radio channels (up to 27 units per antenna).
- User identification by magnetic key. System beep.
- Lithium-Ion battery with autonomy of continuous use between 6 and 9 hours.
- Cover and security tape to prevent accidental falls.